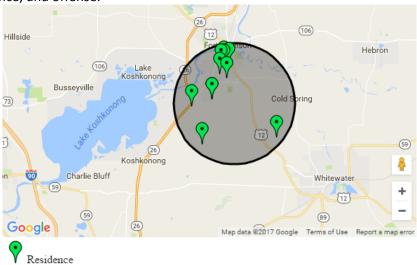

6. When "Show Map" is selected, it will present you with a Google Map that displays a pointer for each registered offender in the area. You can click on each pointer to get more information about each offender. It will give you the offenders Name, address, picture, registration dates, compliance, and offense.