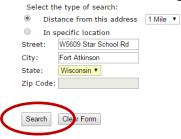

## Wisconsin Sex Offender Registry – Public Access Website Viewing a Registered Sex Offender in your area

4. If we put in the Town of Koshkonong Town Hall Address, then click "Search".

5. It will list out all the offenders that meet the criteria as well as a button that you can click to "Show Map"

|           |                          |           |      |                 |          | 1 |
|-----------|--------------------------|-----------|------|-----------------|----------|---|
| Select th | e type of search:        |           |      |                 |          |   |
| Dist      | ance from this address   | 3 Miles ▼ |      |                 |          |   |
| ○ In s    | pecific location         |           |      |                 |          |   |
| Street:   | W5609 Star School Rd     |           |      |                 |          |   |
| City:     | Fort Atkinson            |           |      |                 |          |   |
| State:    | Wisconsin ▼              |           |      |                 |          |   |
| Zip Code: |                          |           |      |                 |          |   |
|           |                          |           |      |                 |          |   |
|           |                          |           |      |                 |          |   |
| Search    | Clear Form               |           |      |                 |          |   |
| - **      |                          |           |      |                 |          |   |
| Offender  | Search Results           |           |      |                 |          |   |
| Total num | ber of search results: 1 | 1         |      |                 | Show map |   |
| Name 🕏    |                          | Aliases   | Mato | ching Addresses |          |   |
|           |                          |           |      |                 |          | 1 |