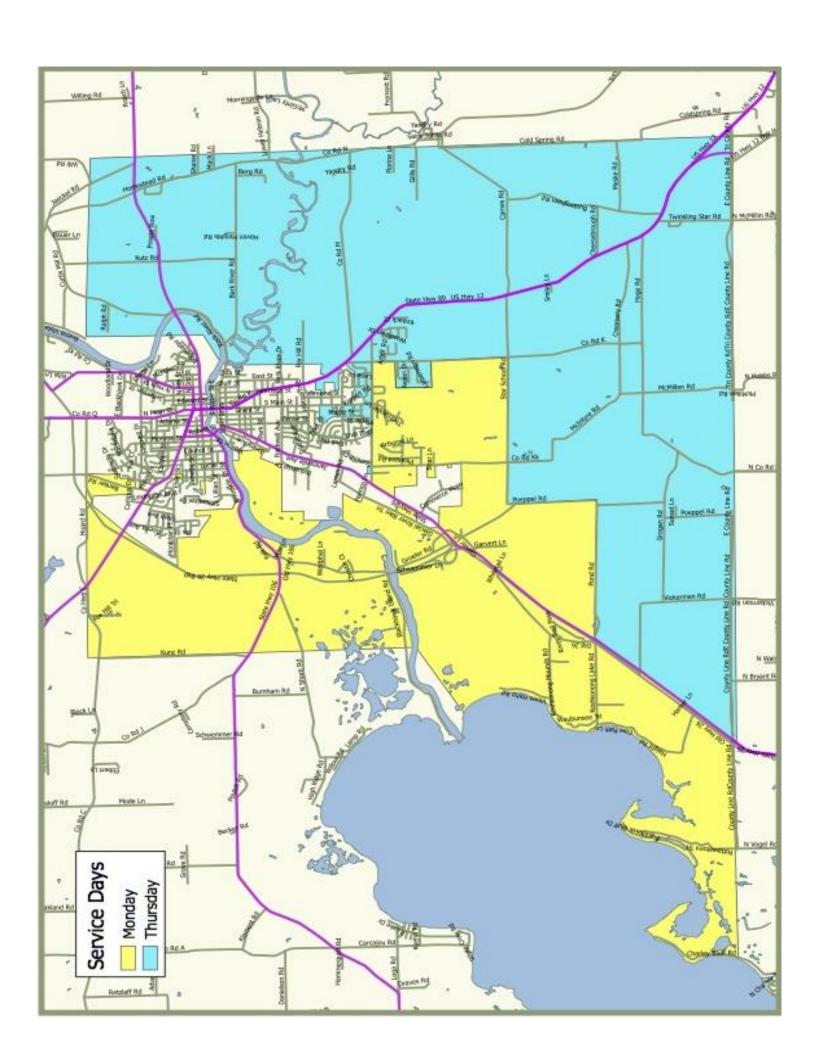

## **Service Day: Monday & Thursday**

| January |    |    |    |    |    |    |  |  |
|---------|----|----|----|----|----|----|--|--|
| Su      | Мо | Tu | We | Th | Fr | Sa |  |  |
|         |    |    | 1  | 2  | 3  | 4  |  |  |
| 5       | 6  | 7  | 8  | 9  | 10 | 11 |  |  |
| 12      | 13 | 14 | 15 | 16 | 17 | 18 |  |  |
| 19      | 20 | 21 | 22 | 23 | 24 | 25 |  |  |
| 26      | 27 | 28 | 29 | 30 | 31 |    |  |  |